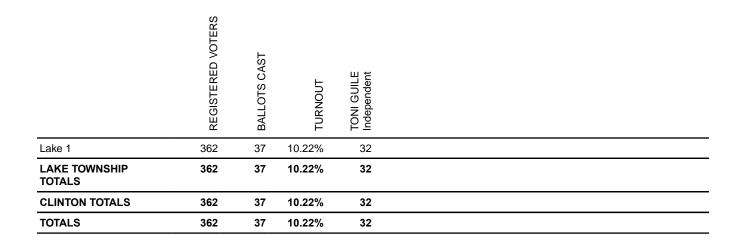

# Village Of Hoffman

Dated: Friday, April 24th, 2015 Issued by:

Mary Rakers

|                         | REGISTERED | BALLOTS CAST | TURNOUT | WILLIAM GUIL<br>Independent |  |
|-------------------------|------------|--------------|---------|-----------------------------|--|
| Lake 1                  | 362        | 37           | 10.22%  | 33                          |  |
| LAKE TOWNSHIP<br>TOTALS | 362        | 37           | 10.22%  | 33                          |  |
| CLINTON TOTALS          | 362        | 37           | 10.22%  | 33                          |  |
| TOTALS                  | 362        | 37           | 10.22%  | 33                          |  |