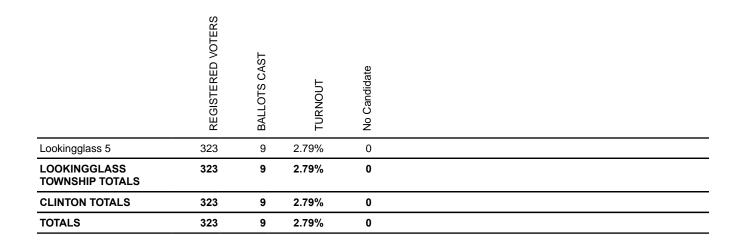

|  |
| CLINTON TOTALS          | 647               | 192          | 29.68%  | 120                          | 144                         | 131                        |  |
| TOTALS                  | 647               | 192          | 29.68%  | 120                          | 144                         | 131                        |  |

# Village Of Beckemeyer

I, Mary Rakers, Clinton County Clerk, do hereby certify that the above is a correct copy of the Canvass of votes cast at the Consolidated Election held in Clinton County on Tuesday, April 7, 2015. This canvass was made by the County Canvassing Board of Clinton County and is now on file in my office.

Mary Rakers

Mary Rakers, Clinton County Clerk



# Village Of Damiansville

Dated: Friday, April 24th, 2015 Issued by:

Mary Rakers



# Village Of Damiansville

I, Mary Rakers, Clinton County Clerk, do hereby certify that the above is a correct copy of the Canvass of votes cast at the Consolidated Election held in Clinton County on Tuesday, April 7, 2015. This canvass was made by the County Canvassing Board of Clinton County and is now on file in my office.

Mary Rakers

Mary Rakers, Clinton County Clerk



# Village Of Germantown

Dated: Friday, April 24th, 2015 Issued by:

Mary Rakers

### Village Of Germantown For Village Trustee (To Serve An Unexpired 2-Year Term) (Vote for ONE)

|                               | REGISTERED VOTERS | BALLOTS CAST | TURNOUT | KENNETH J. ALBERS<br>Independent |  |
|-------------------------------|-------------------|--------------|---------|----------------------------------|--|
| Ger