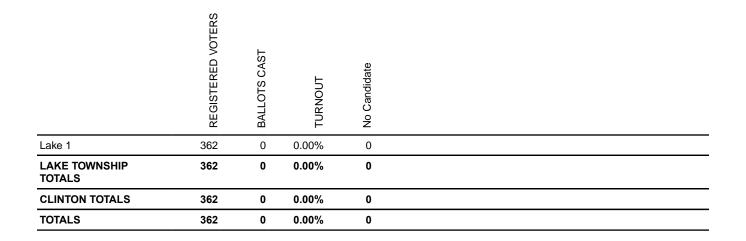

|
|-------------------------|-------------------|--------------|---------|-------------------------------|-------------------------------|--|
| Lake 1                  | 362               | 37           | 10.22%  | 34                            | 31                            |  |
| LAKE TOWNSHIP<br>TOTALS | 362               | 37           | 10.22%  | 34                            | 31                            |  |
| CLINTON TOTALS          | 362               | 37           | 10.22%  | 34                            | 31                            |  |
| TOTALS                  | 362               | 37           | 10.22%  | 34                            | 31                            |  |

#### Village Of Hoffman For Village Trustee (To Serve An Unexpired 2-year term) (Vote for ONE)



# Village Of Hoffman

I, Mary Rakers, Clinton County Clerk, do hereby certify that the above is a correct copy of the Canvass of votes cast at the Consolidated Election held in Clinton County on Tuesday, April 7, 2015. This canvass was made by the County Canvassing Board of Clinton County and is now on file in my office.

Mary Rakers

Mary Rakers, Clinton County Clerk



Village Of Huey

Dated: Friday, April 24th, 2015 Issued by:

Mary Rakers

### Village Of Huey For Village Trustee (Vote for not more than THREE)

|                            | REGISTERED VOTERS | BALLOTS CAST | TURNOUT | BRET HENKEL<br>Independent | BRIAN JANSEN<br>Independent | LARRY MORGAN<br>Independent |  |
|----------------------------|-------------------|--------------|---------|----------------------------|------